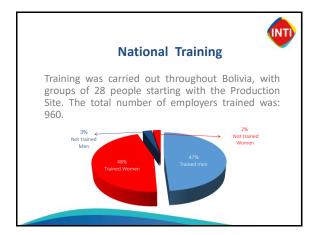

## SAFE COMPANY - ZERO TOLERANCE TOWARDS VIOLENCE AGAINST WOMEN









INT

Implementation of the Equitable Management Model for all workers of the Company for 3 and a half years. (More than 1000 workers)

The effectiveness of the management model to prevent Violence Against Women depends on how much management's behavior has been aligned for such purposes.

It is for this reason that Unequal Management Patterns were worked by the management's in workshops, before spreading and implanting in all the personnel the policies and actions of prevention.

2014-2015

## Management Workshop to Identify and Control the Patterns of Inequitable Management



Enhance 2016