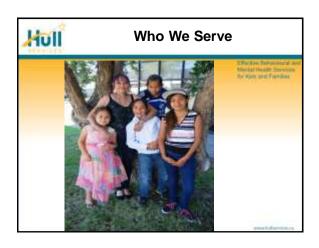

## Braiding the Sweetgrass guides Indigenous families through the effects of Intergenerational Trauma (IGT) to a place of well being. Families experience culture, community and reconnection on their journey of healing.