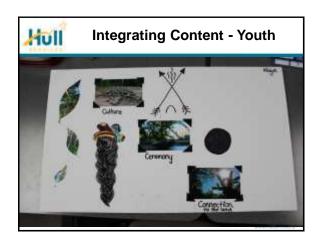

## Braiding the Sweetgrass guides Indigenous families through the effects of Intergenerational Trauma (IGT) to a place of well being. Families experience culture, community and reconnection on their journey of healing.