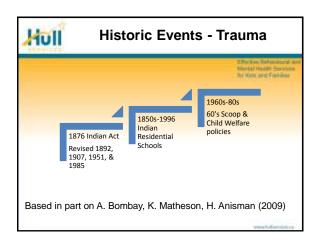

# Program Design and Evolution Developmental Evaluation – an approach suited to assist social innovation, facilitating real-time feedback and a continuous development loop. Michael Quinn Patton (2010)











## Braiding the Sweetgrass guides Indigenous families through the effects of Intergenerational Trauma (IGT) to a place of well being. Families experience culture, community and reconnection on their journey of healing.











## **Home Support and Resourcing**

Effective Referenced in Montal Headt Services the Kein and Families

- Individualized
- Integrating group content
- · Referrals and resourcing
- Low intensity, not designed for crisis response, yet responsive to need

www.tufference.co



## Hull

## **Participant Voice**

Moreal Heads Services

"I found a true impac