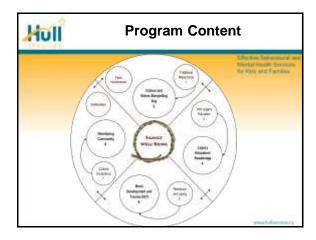

# Program Design and Evolution Developmental Evaluation – an approach suited to assist social innovation, facilitating real-time feedback and a continuous development loop. Michael Quinn Patton (2010)

## Braiding the Sweetgrass guides Indigenous families through the effects of Intergenerational Trauma (IGT) to a place of well being. Families experience culture, community and reconnection on their journey of healing.