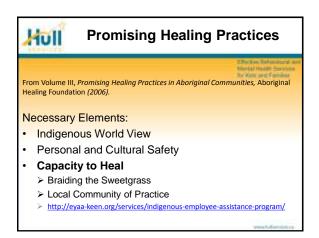

## Braiding the Sweetgrass guides Indigenous families through the effects of Intergenerational Trauma (IGT) to a place of well being. Families experience culture, community and reconnection on their journey of healing.