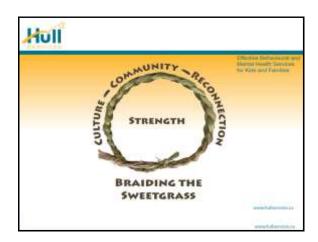

## Braiding the Sweetgrass guides Indigenous families through the effects of Intergenerational Trauma (IGT) to a place of well being. Families experience culture, community and reconnection on their journey of healing.