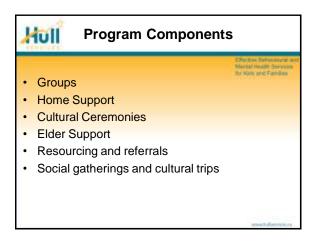

## **Home Support and Resourcing**

Effective Referenced in Montal Headt Services the Kein and Families

- Individualized
- Integrating group content
- · Referrals and resourcing
- Low intensity, not designed for crisis response, yet responsive to need