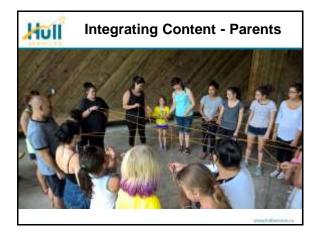

## Braiding the Sweetgrass guides Indigenous families through the effects of Intergenerational Trauma (IGT) to a place of well being. Families experience culture, community and reconnection on their journey of healing.

## **Home Support and Resourcing**

Effective Referenced in Montal Headt Services the Kein and Families

- Individualized
- Integrating group content
- · Referrals and resourcing
- Low intensity, not designed for crisis response, yet responsive to need