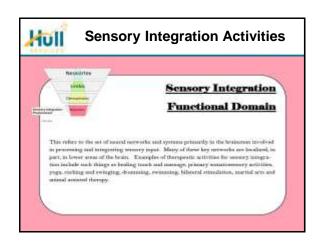

roup content
- · Referrals and resourcing
- Low intensity, not designed for crisis response, yet responsive to need

www.tufference.co



## Hull

## **Participant Voice**

Moreal Heads Services

"I found a true impact in the access to Elders – listening to their stories." ... "When I look at Elders I see wise, respected, honoured ones you go to for advice. I was empowered to see, hear their barriers – to see them vulnerable. There are times I feel vulnerable...The Elders had their own challenges. It gives me a sense of pride. If they can, I can. I can have respect..."One time (an Elder) was talking about residential school. I felt her story. I couldn't stop crying. I got strength in watching her be strong. It helped me get strength back listening to her story"

erect description





















## **Lessons Learned and Yet to Learn**

Effective Reference of a Montal Health Services the Kints and Factions

- Elders are key to all phases of program
- Impact -- measurement and/or meaning
- Blending approaches not always distinct
- Staff wellness parallel blending of ways
- Healing as a journey next steps of development
- Whom we best serve -- family composition?
- Youth engagement in family-based program?
- Culture traditional and contemporary?

array to discovery or

| Holl      | Questions? |