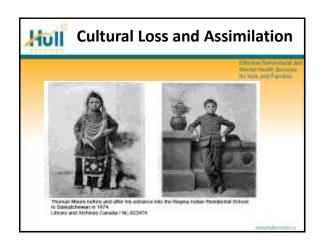

# Program Design and Evolution Developmental Evaluation – an approach suited to assist social innovation, facilitating real-time feedback and a continuous development loop. Michael Quinn Patton (2010)











## Braiding the Sweetgrass guides Indigenous families through the effects of Intergenerational Trauma (IGT) to a place of well being. Families experience culture, community and reconnection on their journey of healing.











## **Home Support and Resourcing**

Effective Referenced in Montal Headt Services the Kein and Families

- Individualized
- Integrating group content
- · Referrals and resourcing
- Low intensity, not designed for crisis response, yet responsive to need

www.tufference.co



## Hull

## **Participant Voice**

Moreal Heads Services

"I found a true impact